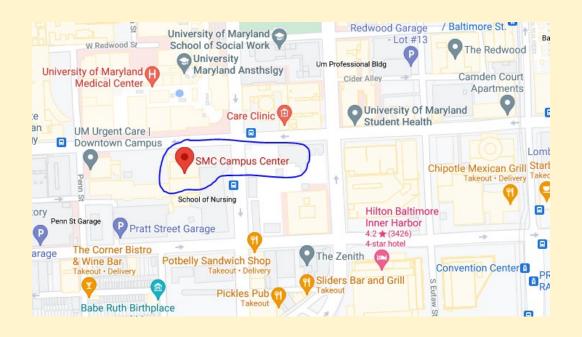

# Location

- 4<sup>th</sup> floor of the SMC Campus Center
  - 621 W. Lombard St.